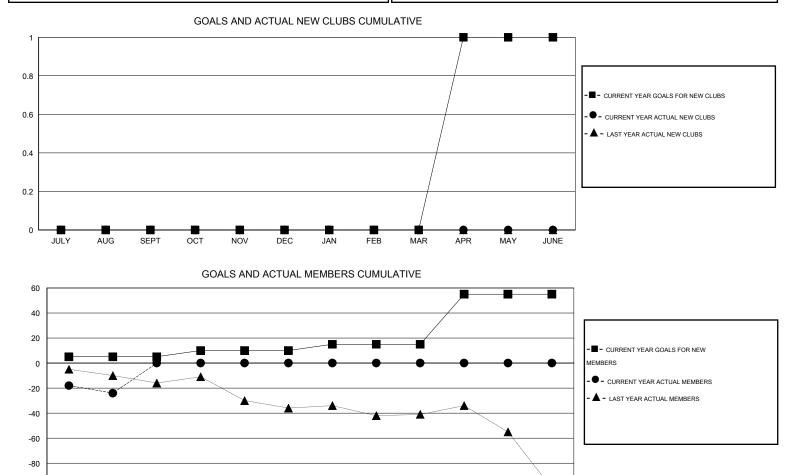

## LOCATION WISCONSIN

GMT CA 1

| Clubs         |                                             |                     |                            |                             | Members       |                    |                                  |                              |                             |
|---------------|---------------------------------------------|---------------------|----------------------------|-----------------------------|---------------|--------------------|----------------------------------|------------------------------|-----------------------------|
|               | RESULTS FOR 2014-2015 RESULTS FOR 2014-2015 |                     |                            |                             |               |                    |                                  |                              |                             |
| QUARTER       | NEW CLUB<br>GOAL                            | ACTUAL NEW<br>CLUBS | ACTUAL<br>DROPPED<br>CLUBS | ACTUAL NET<br>GAIN/<br>LOSS | QUARTER       | NEW MEMBER<br>GOAL | ACTUAL TOTAL<br>MEMBERS<br>ADDED | ACTUAL<br>DROPPED<br>MEMBERS | ACTUAL NET<br>GAIN/<br>LOSS |
| JULY/AUG/SEPT | 0                                           | 0                   | 0                          | 0                           | JULY/AUG/SEPT | 5                  | 14                               | 38                           | -24                         |
| OCT/NOV/DEC   | 0                                           | 0                   | 0                          | 0                           | OCT/NOV/DEC   | 5                  | 0                                | 0                            | 0                           |
| JAN/FEB/MAR   | 0                                           | 0                   | 0                          | 0                           | JAN/FEB/MAR   | 5                  | 0                                | 0                            | 0                           |
| APR/MAY/JUNE  | 1                                           | 0                   | 0                          | 0                           | APR/MAY/JUNE  | 40                 | 0                                | 0                            | 0                           |

FEB

MAR

APR

MAY

JUNE

-100

JULY

AUG

SEPT

OCT

NOV

DEC

JAN